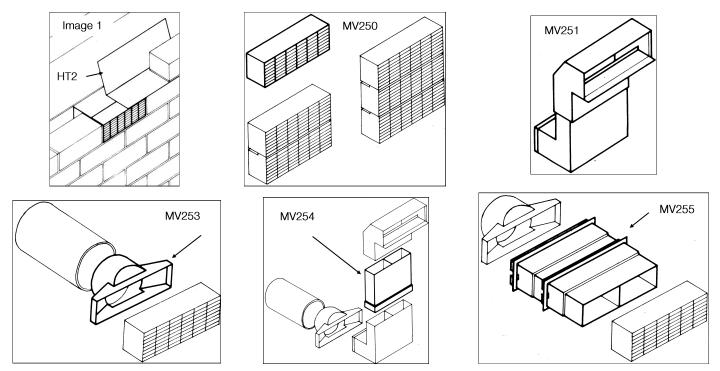

## WALL VENT RANGE

<u>glidev/le</u> protect

Where there is a bridge in the cavity with use of a straight sleeve or periscope, a cavity tray should be installed in the outer leaf immediately over the ventilator. We would advise the use of the Glidevale HT2 cavity tray in these situations (Image 1).

**MV250 AIRBRICK** (Pack quantity: 20). The airbrick has an airflow of 8,000mm<sup>2</sup> and should be installed at a maximum of 2m centres. To provide a greater airflow it is possible to clip together a number of airbricks in a vertical stack. The airbrick can be used in combination with the straight sleeve, vent pipe adaptor or periscope. Three colours are available – buff, terracotta and anthracite.

**MV251 PERISCOPE** (Pack quantity: 20). The periscope is used with the airbrick to provide underfloor ventilation of suspended timber or suspended concrete ground floors. The periscope is adjustable between 3 and 4 brick courses and may be sealed with tape.

**MV253 VENT PIPE ADAPTOR** (Pack quantity: 10). The adaptor will allow a standard 100mm internal diameter pipe to be connected to the airbrick, periscope or straight sleeve. By this means, remote areas of underfloor voids may be ventilated. The adaptor can be attached directly to the airbrick, periscope or the straight sleeve. Joins may be sealed with tape.

MV254 VERTICAL ADAPTOR (Pack quantity: 10). This adaptor, when fitted between the two halves of the periscope, will increase the overall adjustment to between 5 and 6 brick course and may be sealed with tape.

MV255 STRAIGHT SLEEVE (Pack quantity: 10). Used in straight through applications, the exterior end may be attached to the airbrick and the interior end will accept the vent pipe adaptor. The sleeve may be sealed with tape and, with an airbrick attached, is suitable for wall thicknesses with an overall size between 258mm to 305mm. Overall size may be increased by using more than one sleeve. Attach sleeves together by taping.